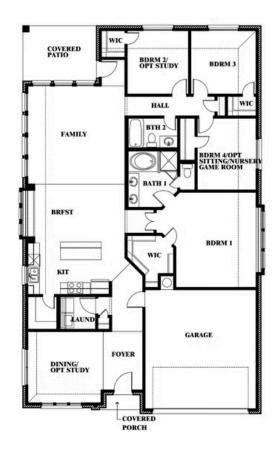

## **Cypress**

**CLASSIC SERIES** 

**WILDFLOWER RANCH 50-55** 

1013 CANUELA WAY, JUSTIN, TX 76247

**HOMES FROM** 

\$400,990

2,038 SOUARE FEET

BEDROOMS

## Cypress WILDFLOWER RANCH 50-55

Cypress

This brochure is for general informational purposes and is to be used as a guide only. Changes may be made during the development process and floorplans, dimensions, fixtures, fittings, finishes and specifications are subject to change without notice. Window placement, balcony configuration, wardrobe sizes and living areas may vary slightly within each plan type. EQUAL HOUSING OPPORTUNITY