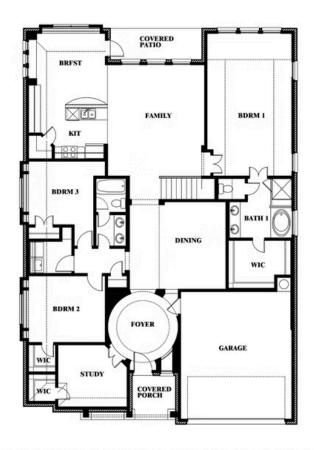

# **Carolina III**

**CLASSIC SERIES** 

**WILDFLOWER RANCH 50-55** 

1013 CANUELA WAY, JUSTIN, TX 76247

**HOMES FROM** 

\$469,990

3,067 SOUARE FEET

**4**BEDROOMS

3.0 BATHROOMS

**2** CAR GARAGE