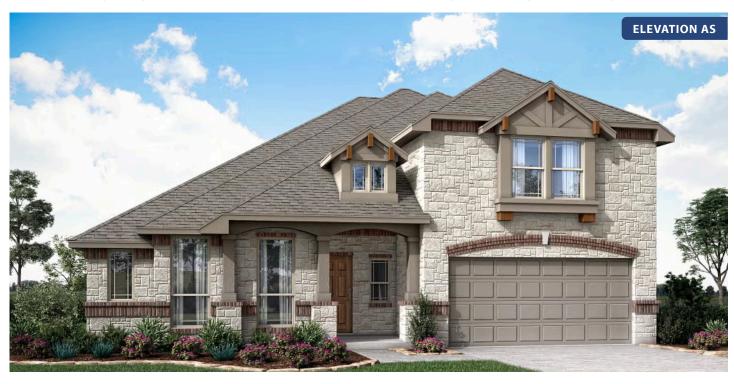

# **Carolina III**

**CLASSIC SERIES** 

**WILDFLOWER RANCH 50-55** 

1013 CANUELA WAY, JUSTIN, TX 76247

**HOMES FROM** 

\$469,990

3,067 SOUARE FEET

**4**BEDROOMS

## Carolina III

### **WILDFLOWER RANCH 50-55**

1013 CANUELA WAY, JUSTIN, TX 76247