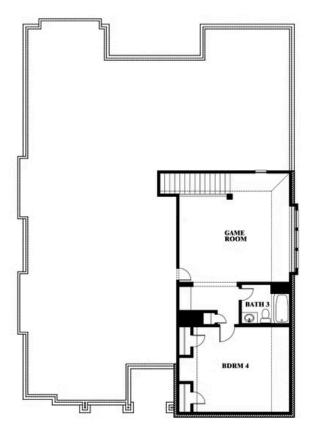

# **Carolina III**

**CLASSIC SERIES** 

**WILDFLOWER RANCH 50-55** 

1013 CANUELA WAY, JUSTIN, TX 76247

**HOMES FROM** 

\$469,990

3,067 SOUARE FEET

**4**BEDROOMS

3.0 BATHROOMS

**2** CAR GARAGE