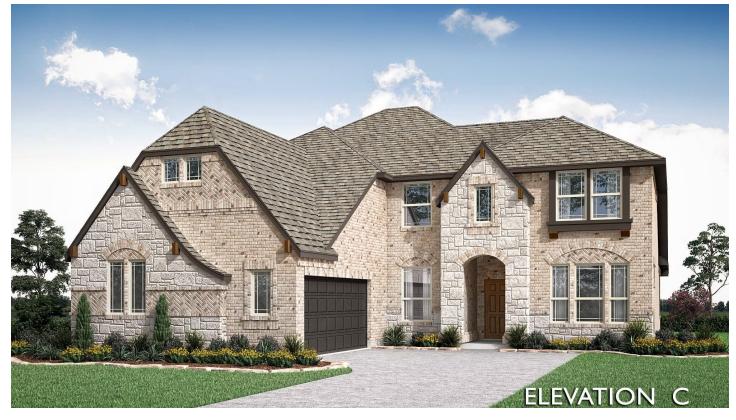

**JUSTIN, TX 76247** 

TIMBERBROOK

SEABERRY FLOOR PLAN

B

## PRICED AT \$649,385 **\$599,945**

**3479** SOUARE FEET

E FEET BEDROOMS

**4.0** BATHROOMS **2** CAR GARAGE

Bloomfield's Seaberry floor plan is a gorgeous two-story home with 5 spacious bedrooms & 4 baths, including a downstairs Primary Suite and guest room. Eye-catching Stone and Brick exterior to grab attention with a 2-car swing garage, full landscaping with stone edging, Gutters, Lighting, and a custom 8' front door on an interior lot. The open foyer shows off a Study and a Formal Dining with a Butler's Pantry leading into the kitchen. Tile floors adorn the common spaces downstairs. Upgraded cabinets & Quartz countertops elevate the Deluxe Kitchen, plus built-in SS appliances included and a large Island. The expansive Family Room features an 18' ceiling, picture windows, and a stone fireplace. Primary Suite features a soaking tub, separate shower, and roomy L-shaped vanity. Spacious Game room upstairs for your entertainment needs. Other thoughtful features include window coverings, a gas stub at the back patio, and more. Stop by Bloomfield's model in Timberbrook to learn more!