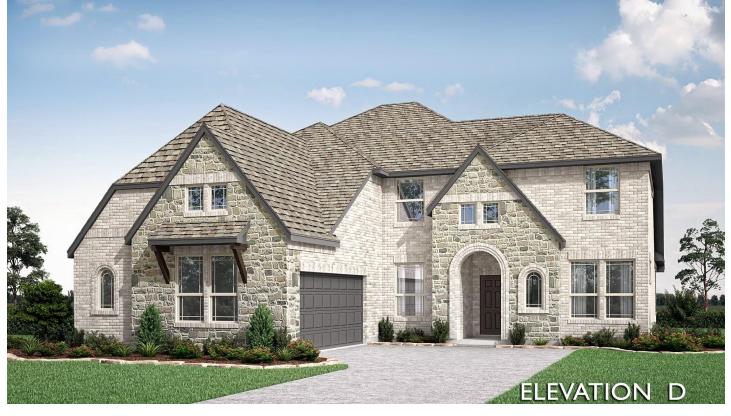

Bloomfield's Seaberry floor plan is a stunning two-story home on a spacious interior lot, offering 5 widespread bedrooms and 4 baths. The open foyer welcomes you with a private Study and Formal Dining area connected to the kitchen via Butler's Pantry. Wood floors adorn the common spaces downstairs. The open Deluxe Kitchen boasts custom cabinetry, Quartz countertops, built-in stainless steel appliances, and a large island, seamlessly flowing into the expansive Family Room with its 18' ceiling, picture windows, and striking Tile-to-Ceiling Fireplace. The Primary Suite features an enlarged shower and a roomy L-shaped vanity. Spacious Game room upstairs for your entertainment needs. Other thoughtful features include window coverings, a gas stub at the back patio, 8ft interior doors, and more. Eye-catching Stone and Brick exterior to grab attention with a 2-car swing garage, full landscaping with stone edging, Gutters, Lighting, and a custom 8' front door. Stop by Timberbrook to learn more today!