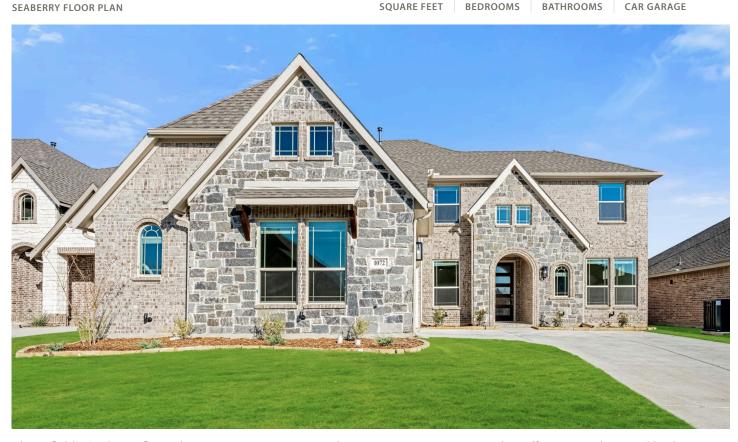

## 1072 Fleetwood Drive

JUSTIN, TX 76247 TIMBERBROOK PRICED AT \$659,361 \$600,000

3478 SOUARE FEET

**5** BEDROOMS 4.0
BATHROOMS

**2** CAR GARAGE

Bloomfield's Seaberry floor plan is a stunning two-story home on a spacious interior lot, offering 5 widespread bedrooms and 4 baths. The open foyer welcomes you with a private Study and Formal Dining area connected to the kitchen via Butler's Pantry. Wood floors adorn the common spaces downstairs. The open Deluxe Kitchen boasts custom cabinetry, Quartz countertops, built-in stainless steel appliances, and a large island, seamlessly flowing into the expansive Family Room with its 18' ceiling, picture windows, and striking Tile-to-Ceiling Fireplace. The Primary Suite features an enlarged shower and a roomy L-shaped vanity. Spacious Game room upstairs for your entertainment needs. Other thoughtful features include window coverings, a gas stub at the back patio, 8ft interior doors, and more. Eye-catching Stone and Brick exterior to grab attention with a 2-car swing garage, full landscaping with stone edging, Gutters, Lighting, and a custom 8' front door. Stop by Timberbrook to learn more today!