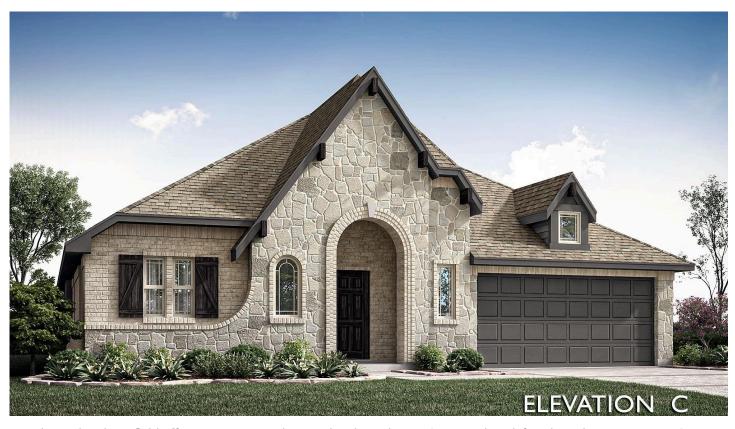

## 1062 Fleetwood Drive

JUSTIN, TX 76247
TIMBERBROOK
HAWTHORNE FLOOR PLAN

PRICED AT \$513,969 \$469,871

2243 SOUARE FEET

4 BEDROOMS 2.0
BATHROOMS

2.5
CAR GARAGE

Hawthorne by Bloomfield offers impressive curb appeal with its elegant Stone and Brick façade and 2.5-car garage. Step inside to the welcoming foyer that opens to a bright Study, perfect for working from home in comfort. Upgraded wood floors add warmth and sophistication, while the open-concept Family Room flows effortlessly into the gourmet kitchen, featuring sleek Quartz countertops, stainless steel appliances, and a spacious island—ideal for gathering and meal prep. The serene Primary Suite, tucked away for privacy, boasts an ensuite bath with an enlarged shower for a spa-like touch, while 3 additional bedrooms provide ample space at the back of the home. Outdoors, shaded Covered Patio, complete with gas stub for grilling, invites relaxation on sunny Texas days. With access to community amenities like trails, a park, a playground, and a pool, along with features such as gutters, blinds, and an oversized garage for extra storage, this home beautifully blends comfort with a touch of luxury. Visit Bloomfield at Timberbrook!