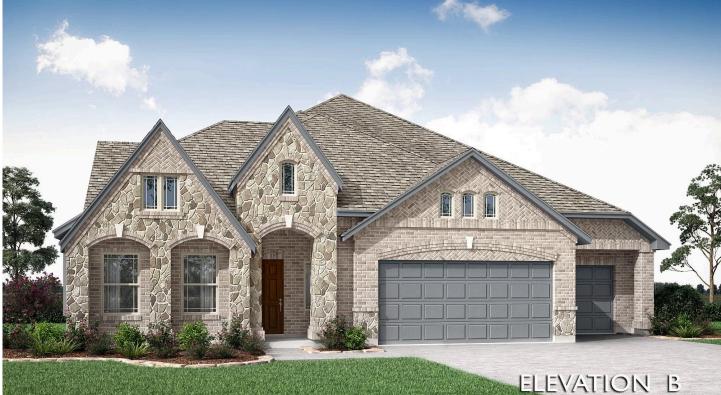

## **JUSTIN, TX 76247**

TIMBERBROOK PRIMROSE FE FLOOR PLAN

## priced at <del>\$658,907</del> **\$618,907**

Bloomfield's Primrose FE is an exceptional single-story home with 4 bedrooms and 3 baths, including a second Primary Suite featuring a full shower in the ensuite bath and walk-in closet. Brick and stone facade, accented by uplights, creates stunning curb appeal, while rotunda entry and vaulted ceilings elevate the interior. The spacious living area is bathed in sunlight, with window seats adding a cozy touch. The Family Room flows effortlessly into the Deluxe Kitchen, complete with a gas cooktop, stainless steel appliances, Quartz countertops, and exquisite cabinetry. Additional highlights include a Tile-to-Ceiling Fireplace, 2-inch faux wood blinds, a mud room, and a tankless water heater. Outside, the covered patio with a gas drop for grilling is perfect for entertaining, complemented by gutters and interior lot location. With access to community amenities like trails, a park, a playground, and a pool, this home offers both style and convenience. Contact or visit Bloomfield at Timberbrook in Justin today to learn more!