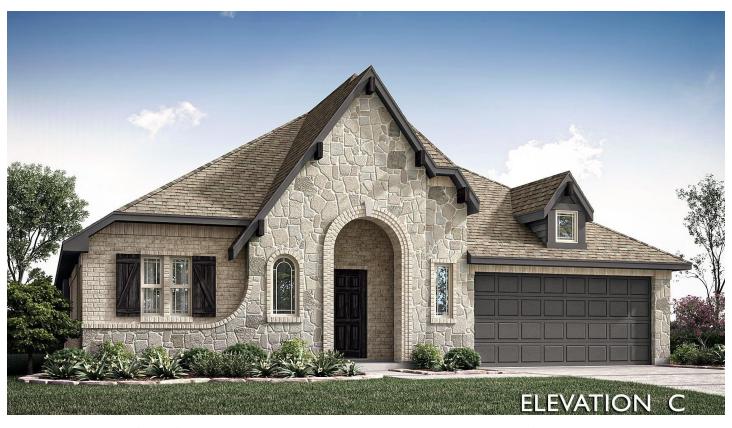

## 1062 Fleetwood Drive

JUSTIN, TX 76247 TIMBERBROOK

HAWTHORNE FLOOR PLAN

PRICED AT \$513,969 \$469,871

2243 SOUARE FEET

4 BEDROOMS 2.0
BATHROOMS

2.5

Hawthorne by Bloomfield offers impressive curb appeal with its elegant Stone and Brick façade and 2.5-car garage. Step inside to the welcoming foyer that opens to a bright Study, perfect for working from home in comfort. Upgraded wood floors add warmth and sophistication, while the open-concept Family Room flows effortlessly into the gourmet kitchen, featuring sleek Quartz countertops, stainless steel appliances, and a spacious island—ideal for gathering and meal prep. The serene Primary Suite, tucked away for privacy, boasts an ensuite bath with an enlarged shower for a spa-like touch, while 3 additional bedrooms provide ample space at the back of the home. Outdoors, shaded Covered Patio, complete with gas stub for grilling, invites relaxation on sunny Texas days. With access to community amenities like trails, a park, a playground, and a pool, along with features such as gutters, blinds, and an oversized garage for extra storage, this home beautifully blends comfort with a touch of luxury. Visit Bloomfield at Timberbrook!