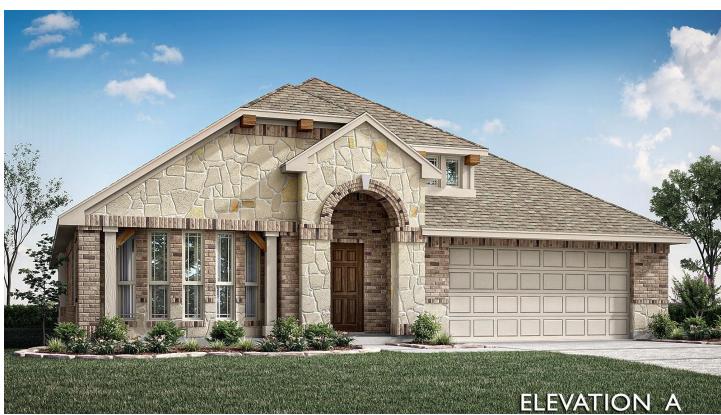

## PRICED AT \$524,389 \$494,389

BEDROOMS

2235

SOUARE FEET

**JUSTIN, TX 76247** 

TIMBERBROOK

HAWTHORNE FLOOR PLAN

This single-story home features 4 bedrooms and 2 baths, and is thoughtfully designed for modern living. Step inside to discover beautiful wood floors and sparkling quartz countertops throughout. The spacious Family Room highlights a charming window seat and a beautiful fireplace with gas logs & starter, while seamlessly connecting to the open Kitchen. Versatile Study with dual doors provides perfect work-from-home space. Retreat to Primary Suite, where ample space accommodates a king bed with ease, complemented by a walk-in closet and a luxurious garden tub. Additional 3 rooms offer flexible options to suit your needs. Enjoy outdoor living on Covered Rear Patio, while practical features like gutters, tankless water heater, and blinds add convenience. The home's inviting brick & stone exterior with a large bay window enhances its curb appeal, and the interior lot provides added privacy. Contact Bloomfield at Timberbrook in Justin today to learn more about making this stunning home yours!