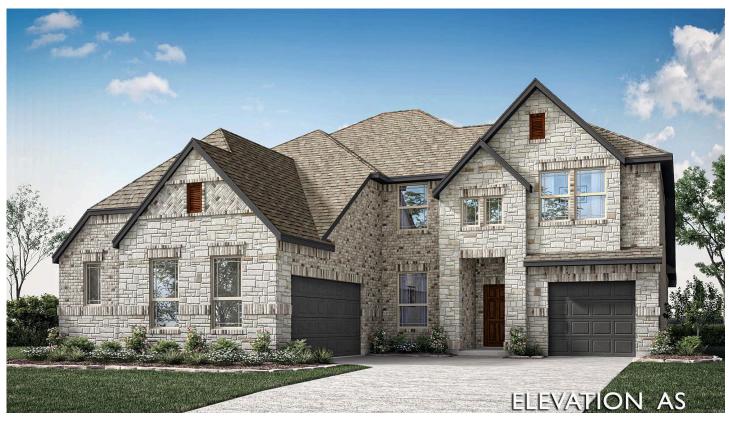

## 1224 Dove Haven Drive

JUSTIN, TX 76247
TIMBERBROOK 4B
SEABERRY II FLOOR PLAN

**PRICED AT** 

\$676,331 \$620,579

3282 SOUARE FEET

# BEDROOMS 4.0
BATHROOMS

2.5
CAR GARAGE

Thoughtful design meets modern luxury in this home, showcasing a J-swing driveway leading to a versatile mini-front garage, ideal for storage or a workshop. Inside, 4 bedrooms and 4 full baths are split across two floors, each centered around its own living space. The Family Room seamlessly flows into the Kitchen and Dining areas, anchored by a breathtaking Tile-to-Ceiling Fireplace with a gas starter that exudes warmth and style. The Deluxe Kitchen is a culinary haven, boasting quartz countertops, upgraded cabinets with pulls, a gas cooktop, built-in stainless steel appliances, and pot and pan drawers for effortless functionality. The primary bath offers a serene retreat with a tub, a separate shower, and an L-shaped vanity, while the first floor's upgraded wood flooring adds sophistication, excluding utility areas, bedrooms, and baths. Vaulted ceilings crown the Game Room, Media Room, and Study, enhancing the home's airy elegance. Outside, the Covered Patio includes a gas stub, perfect for grilling, and the home is thoughtfully situated on an interior lot. Additional highlights include an 8' Front Door, blinds, gutters, uplights on the front elevation, and a tankless water heater for modern convenience. Visit Bloomfield at Timberbrook today to explore this exceptional home!