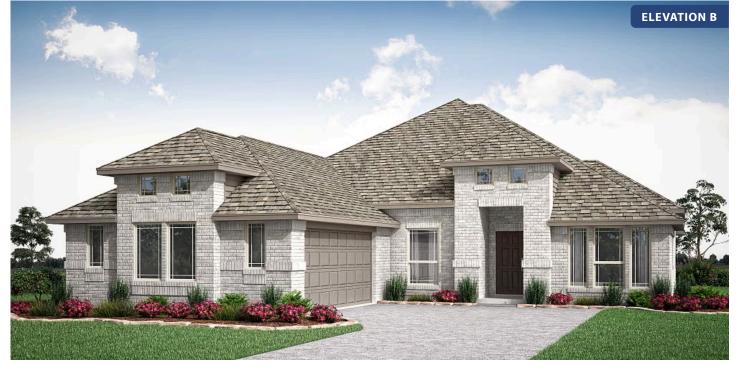

## Rockcress

**CLASSIC SERIES** 

TIMBERBROOK 4B 206 OAKCREST DRIVE, JUSTIN, TX 76247 HOMES FROM \$471,990

2,250 3 SQUARE FEET BEDROOMS 2.5 BATHROOMS **2** CAR GARAGE

Document generated Apr 18, 2025. Prices, plans, square footage, features and materials are subject to change at any time without notice and vary among communities. Listed prices are for informational purposes only, are not binding, and do not create any contractual obligation(s). The price of any home is dependent on numerous factors, all of which are unique to a specific home, and is not guaranteed until specified in a binding contract. Pricing of elevations and additional optional beds/baths vary per plan. Some plans require a premium homesite. Please ask the Community Manager for details. Renderings of homes are artist concepts and may not reflect exact colors and materials.