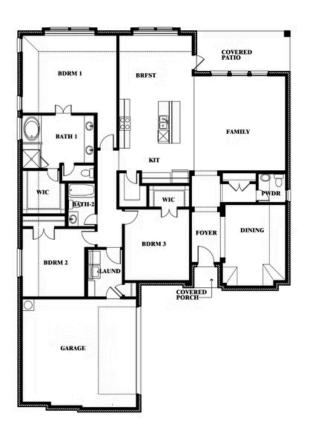

## Rockcress

**CLASSIC SERIES** 

TIMBERBROOK 4B 206 OAKCREST DRIVE, JUSTIN, TX 76247 HOMES FROM \$471,990

2,250 3 SQUARE FEET BEDROOMS 2.5 BATHROOMS **2** CAR GARAGE

Document generated Apr 18, 2025. Prices, plans, square footage, features and materials are subject to change at any time without notice and vary among communities. Listed prices are for informational purposes only, are not binding, and do not create any contractual obligation(s). The price of any home is dependent on numerous factors, all of which are unique to a specific home, and is not guaranteed until specified in a binding contract. Pricing of elevations and additional optional beds/baths vary per plan. Some plans require a premium homesite. Please ask the Community Manager for details. Renderings of homes are artist concepts and may not reflect exact colors and materials.

## TIMBERBROOK 4B 206 OAKCREST DRIVE, JUSTIN, TX 76247

Rockcress

This brochure is for general informational purposes and is to be used as a guide only. Changes may be made during the development process and floorplans, dimensions, fixtures, fittings, finishes and specifications are subject to change without notice. Window placement, balcony configuration, wardrobe sizes and living areas may vary slightly within each plan type. EQUAL HOUSING OPPORTUNITY