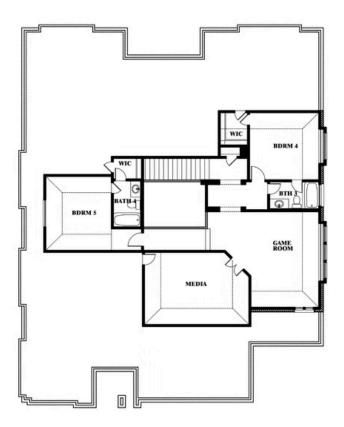

## **Primrose FE VI**

**CLASSIC SERIES** 

**TIMBERBROOK 4B** 

206 OAKCREST DRIVE, JUSTIN, TX 76247

**HOMES FROM** 

\$653,990

4,065 SOUARE FEET

**5**BEDROOMS

**4.5**BATHROOMS

**3** CAR GARAGE