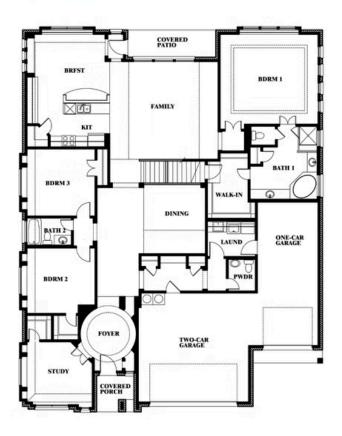

## **Primrose FE VI**

**CLASSIC SERIES** 

**TIMBERBROOK 4B** 

206 OAKCREST DRIVE, JUSTIN, TX 76247

**HOMES FROM** 

\$653,990

4,065 SOUARE FEET

**5**BEDROOMS

## **TIMBERBROOK 4B**

206 OAKCREST DRIVE, JUSTIN, TX 76247