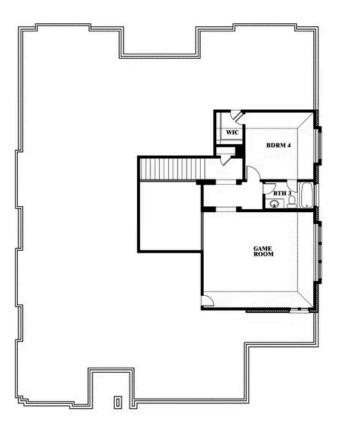

## **Primrose FE IV**

**CLASSIC SERIES** 

**TIMBERBROOK 4B** 

206 OAKCREST DRIVE, JUSTIN, TX 76247

**HOMES FROM** 

\$614,990

3,543 SOUARE FEET

**4**BEDROOMS

## **TIMBERBROOK 4B**

206 OAKCREST DRIVE, JUSTIN, TX 76247