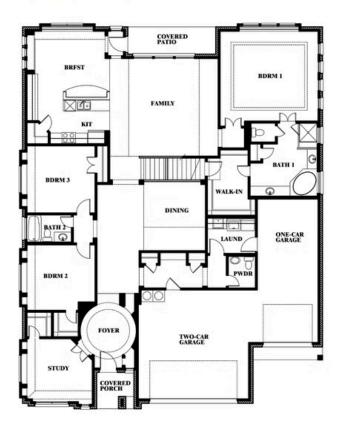

## **Primrose FE IV**

**CLASSIC SERIES** 

**TIMBERBROOK 4B** 

206 OAKCREST DRIVE, JUSTIN, TX 76247

**HOMES FROM** 

\$614,990

3,543 SOUARE FEET

**4**BEDROOMS

3.5
BATHROOMS

3 CAR GARAGE