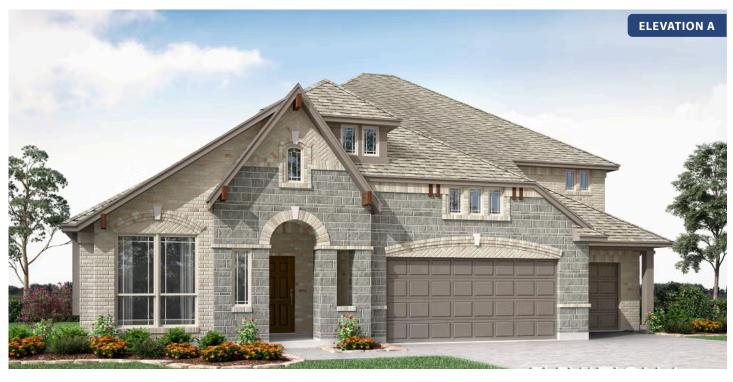

## **Primrose FE IV**

**CLASSIC SERIES** 

**TIMBERBROOK 4B** 

206 OAKCREST DRIVE, JUSTIN, TX 76247

**HOMES FROM** 

\$614,990

3,543 SOUARE FEET

**4**BEDROOMS

3.5
BATHROOMS

3 CAR GARAGE