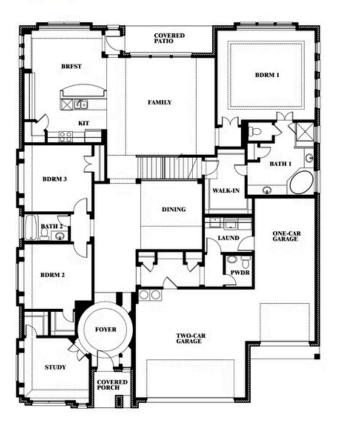

## **Primrose FE III**

**CLASSIC SERIES** 

**TIMBERBROOK 4B** 

206 OAKCREST DRIVE, JUSTIN, TX 76247

**HOMES FROM** 

\$607,990

**3,525** SOUARE FEET

BEDROOMS

## **Primrose FE III**

## **TIMBERBROOK 4B**

206 OAKCREST DRIVE, JUSTIN, TX 76247