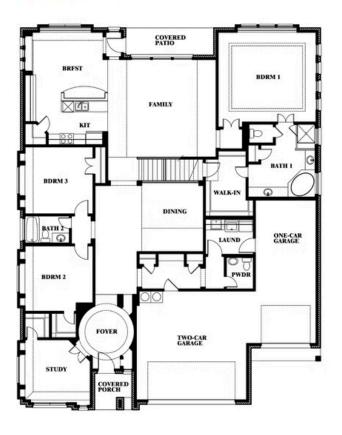

## **Primrose FE II**

**CLASSIC SERIES** 

**TIMBERBROOK 4B** 

206 OAKCREST DRIVE, JUSTIN, TX 76247

**HOMES FROM** 

\$600,990

3,336 SOUARE FEET

BEDROOMS

3.5 BATHROOMS 3

CAR GARAGE

## Primrose FE II

This brochure is for general informational purposes and is to be used as a guide only. Changes may be made during the development process and floorplans, dimensions, fixtures, fittings, finishes and specifications are subject to change without notice. Window placement, balcony configuration, wardrobe sizes and living areas may vary slightly within each plan type. EQUAL HOUSING OPPORTUNITY