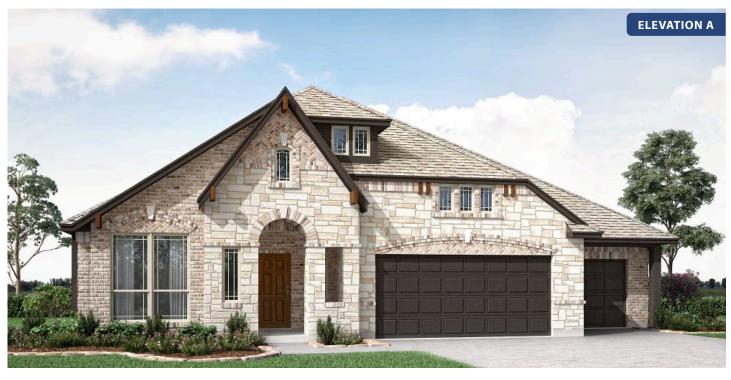

## **Primrose FE**

**CLASSIC SERIES** 

**TIMBERBROOK 4B** 

206 OAKCREST DRIVE, JUSTIN, TX 76247

**HOMES FROM** 

\$561,990

**2,775** SOUARE FEET

**3** BEDROOMS

2.5
BATHROOMS

**3** CAR GARAGE

## **Primrose FE**

## **TIMBERBROOK 4B**

206 OAKCREST DRIVE, JUSTIN, TX 76247