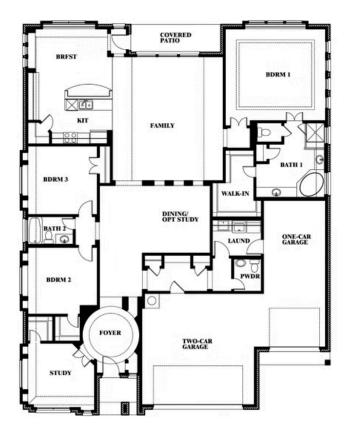

## **Primrose FE**

**CLASSIC SERIES** 

**TIMBERBROOK 4B** 

206 OAKCREST DRIVE, JUSTIN, TX 76247

**HOMES FROM** 

\$561,990

**2,775** SOUARE FEET

**3** BEDROOMS

2.5
BATHROOMS

**3** CAR GARAGE