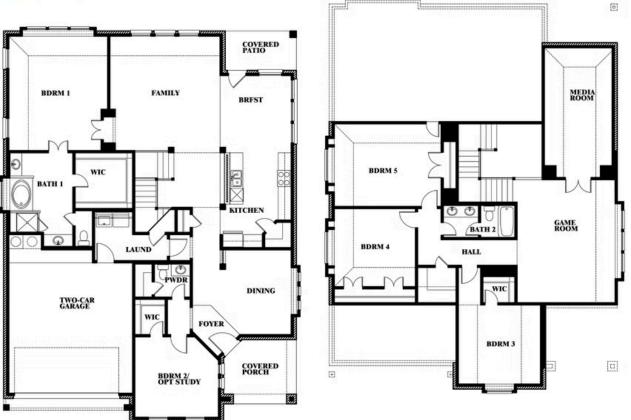

## **Magnolia II**

**MAGNOLIA II FLOOR PLAN** 

# BEDROOMS 2.5
BATHROOMS

**2** CAR GARAGE