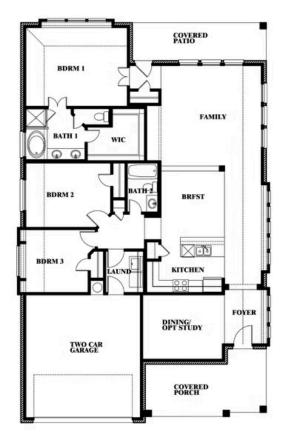

## **Dogwood**

CLASSIC SERIES

**TIMBERBROOK 4B** 

206 OAKCREST DRIVE, JUSTIN, TX 76247

**HOMES FROM** 

\$441,990

1,840 SOUARE FEET

BEDROOMS

2.0 **BATHROOMS**  2

CAR GARAGE