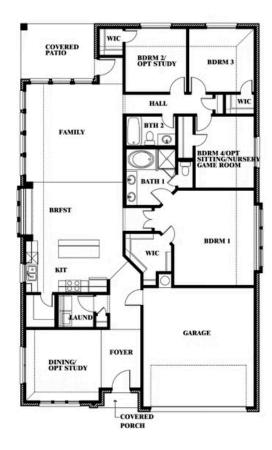

**CLASSIC SERIES** 

**TIMBERBROOK 4B** 

206 OAKCREST DRIVE, JUSTIN, TX 76247

**HOMES FROM** 

\$455,990

2,038 SOUARE FEET

BEDROOMS

2.0
BATHROOMS

## **TIMBERBROOK 4B**

206 OAKCREST DRIVE, JUSTIN, TX 76247

Cypress

This brochure is for general informational purposes and is to be used as a guide only. Changes may be made during the development process and floorplans, dimensions, fixtures, fittings, finishes and specifications are subject to change without notice. Window placement, balcony configuration, wardrobe sizes and living areas may vary slightly within each plan type. EQUAL HOUSING OPPORTUNITY