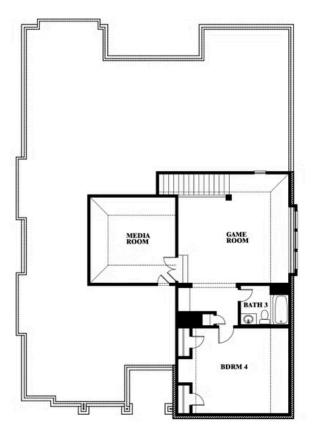

## **Carolina IV**

CLASSIC SERIES

**TIMBERBROOK 4B** 

206 OAKCREST DRIVE, JUSTIN, TX 76247

**HOMES FROM** 

\$547,990

3,280 SOUARE FEET

# BEDROOMS 3.0 BATHROOMS

2

CAR GARAGE