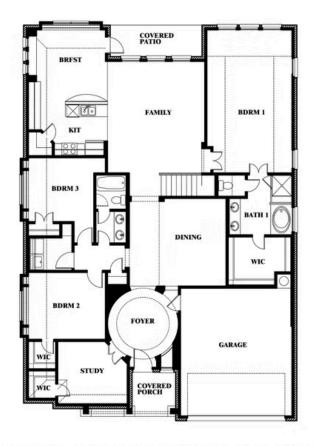

## **Carolina IV**

CLASSIC SERIES

**TIMBERBROOK 4B** 

206 OAKCREST DRIVE, JUSTIN, TX 76247

**HOMES FROM** 

\$547,990

3,280 SOUARE FEET

# BEDROOMS 3.0 BATHROOMS

2

CAR GARAGE