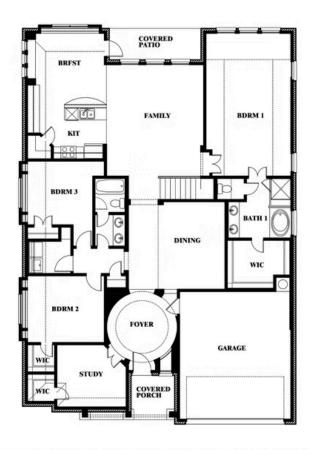

## **Carolina III**

**CLASSIC SERIES** 

**TIMBERBROOK 4B** 

206 OAKCREST DRIVE, JUSTIN, TX 76247

**HOMES FROM** 

\$537,990

3,067 SOUARE FEET

BEDROOMS

3.0 **BATHROOMS**  2

CAR GARAGE