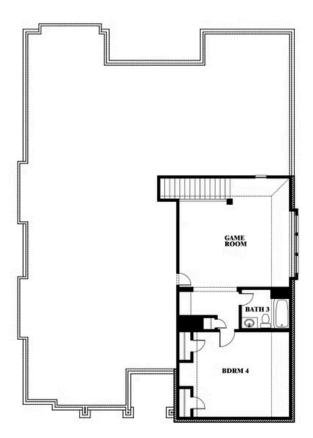

## **Carolina III**

**CLASSIC SERIES** 

**TIMBERBROOK 4B** 

206 OAKCREST DRIVE, JUSTIN, TX 76247

**HOMES FROM** 

\$537,990

3,067 SOUARE FEET

BEDROOMS

3.0 **BATHROOMS**  2

CAR GARAGE