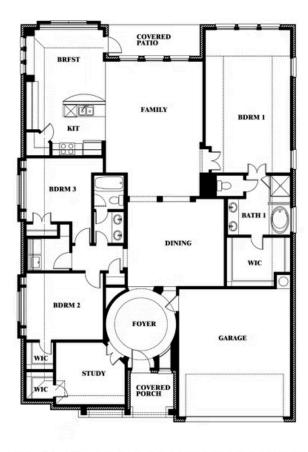

## Carolina

**CLASSIC SERIES** 

**TIMBERBROOK 4B** 

206 OAKCREST DRIVE, JUSTIN, TX 76247

**HOMES FROM** 

\$478,990

2,313

BEDROOMS

## **TIMBERBROOK 4B**

206 OAKCREST DRIVE, JUSTIN, TX 76247