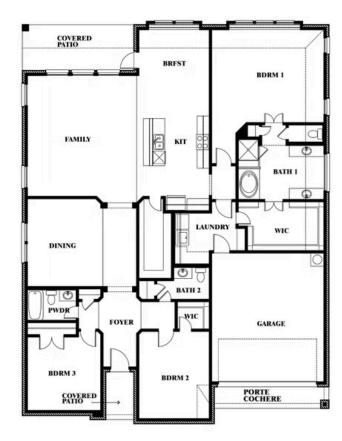

## **Caraway**

**CLASSIC SERIES** 

**TIMBERBROOK 4B** 

206 OAKCREST DRIVE, JUSTIN, TX 76247

**HOMES FROM** 

\$492,990

**2,519** SOUARE FEET

BEDROOMS

## **TIMBERBROOK 4B**

206 OAKCREST DRIVE, JUSTIN, TX 76247

This brochure is for general informational purposes and is to be used as a guide only. Changes may be made during the development process and floorplans, dimensions, fixtures, fittings, finishes and specifications are subject to change without notice. Window placement, balcony configuration, wardrobe sizes and living areas may vary slightly within each plan type. EQUAL HOUSING OPPORTUNITY