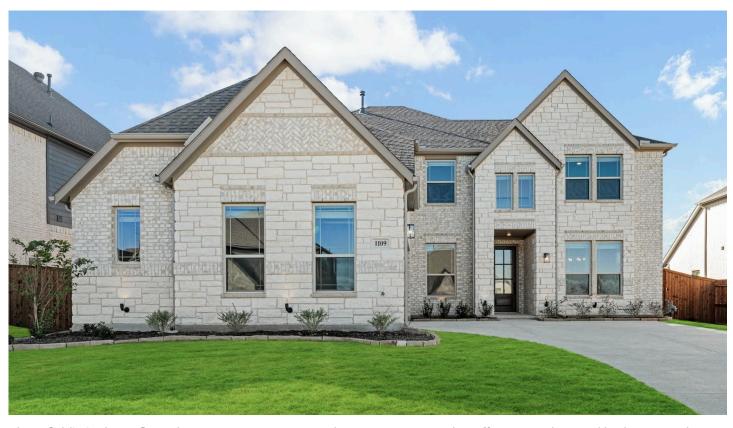

## 1109 Foxtail Drive

JUSTIN, TX 76247
TIMBERBROOK 3B-4A
SEABERRY FLOOR PLAN

**PRICED AT** 

\$647,801 \$600,000

3487 SOUARE FEET

BEDROOMS

4.0
BATHROOMS

**2** CAR GARAGE

Bloomfield's Seaberry floor plan is a stunning two-story home on an interior lot, offering 5 widespread bedrooms and 4 baths. The open foyer welcomes you with a private Study and Formal Dining area connected to the kitchen via Butler's Pantry. The Deluxe Kitchen boasts custom cabinetry, Quartz countertops, and a large island, seamlessly flowing into the expansive Family Room with its 18' ceiling, picture windows, and striking Tile-to-Ceiling Fireplace. Durable Wood floors enhance the downstairs common areas, while the Primary Suite offers a luxurious retreat with a soaking tub, separate shower, and roomy L-shaped vanity. Upstairs, a spacious Game Room provides ample space for entertainment. The stately Brick and Stone exterior, complemented by full landscaping with stone edging, an 8' custom front door, and a 2-car swing garage, creates impressive curb appeal. A patio with a gas stub for your grill adds to outdoor enjoyment, making this home a true gem. Call or visit today!