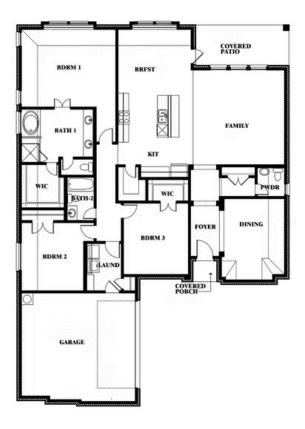

## **Rockcress**

**CLASSIC SERIES** 

**TIMBERBROOK 3B-4A** 

206 OAKCREST DRIVE, JUSTIN, TX 76247

**HOMES FROM** 

\$446,990

2,250 SOUARE FEET

BEDROOMS

2.5
BATHROOMS

**2** CAR GARAGE