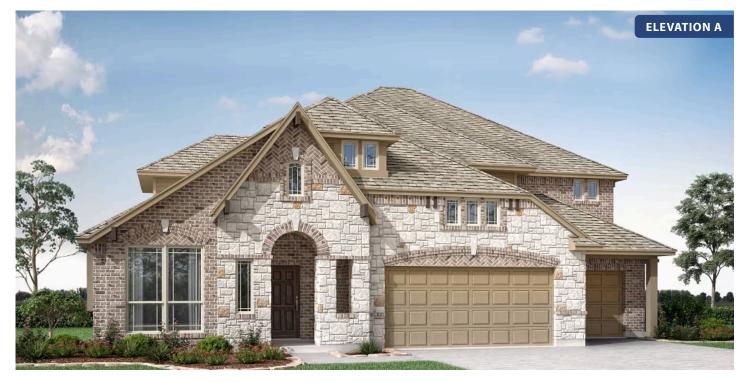

# **Primrose FE VI**

CLASSIC SERIES

TIMBERBROOK 3B-4A 206 OAKCREST DRIVE, JUSTIN, TX 76247 HOMES FROM \$628,990

4,065 5 SQUARE FEET BEDROOMS **4.5** BATHROOMS

**3** CAR GARAGE

Document generated Apr 18, 2025. Prices, plans, square footage, features and materials are subject to change at any time without notice and vary among communities. Listed prices are for informational purposes only, are not binding, and do not create any contractual obligation(s). The price of any home is dependent on numerous factors, all of which are unique to a specific home, and is not guaranteed until specified in a binding contract. Pricing of elevations and additional optional beds/baths vary per plan. Some plans require a premium homesite. Please ask the Community Manager for details. Renderings of homes are artist concepts and may not reflect exact colors and materials.

## **Primrose FE VI**

#### TIMBERBROOK 3B-4A 206 OAKCREST DRIVE, JUSTIN, TX 76247