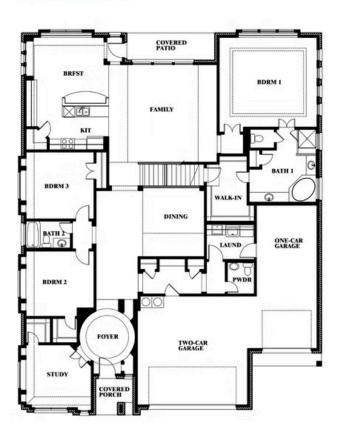

# **Primrose FE VI**

CLASSIC SERIES

TIMBERBROOK 3B-4A 206 OAKCREST DRIVE, JUSTIN, TX 76247 HOMES FROM \$628,990

4,065 5 SQUARE FEET BEDROOMS **4.5** BATHROOMS

**3** CAR GARAGE

Document generated Apr 18, 2025. Prices, plans, square footage, features and materials are subject to change at any time without notice and vary among communities. Listed prices are for informational purposes only, are not binding, and do not create any contractual obligation(s). The price of any home is dependent on numerous factors, all of which are unique to a specific home, and is not guaranteed until specified in a binding contract. Pricing of elevations and additional optional beds/baths vary per plan. Some plans require a premium homesite. Please ask the Community Manager for details. Renderings of homes are artist concepts and may not reflect exact colors and materials.

## **Primrose FE VI**

#### TIMBERBROOK 3B-4A 206 OAKCREST DRIVE, JUSTIN, TX 76247