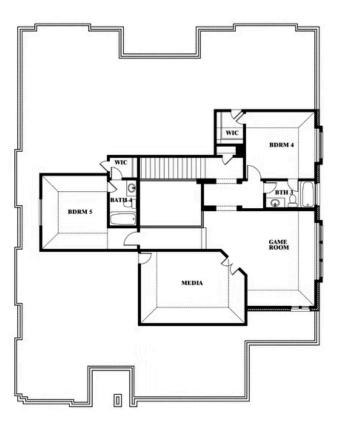

## **Primrose FE VI**

#### TIMBERBROOK 3B-4A 206 OAKCREST DRIVE, JUSTIN, TX 76247