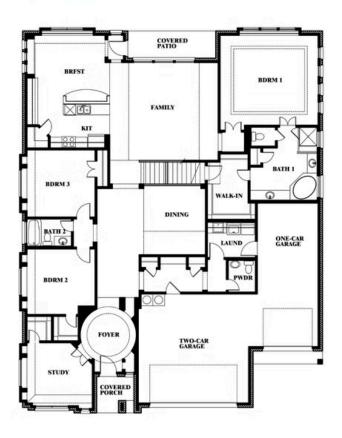

## **Primrose FE V**

**CLASSIC SERIES** 

**TIMBERBROOK 3B-4A** 

206 OAKCREST DRIVE, JUSTIN, TX 76247

**HOMES FROM** 

\$600,990

3,733 SOUARE FEET

# BEDROOMS 3.5
BATHROOMS

**3** CAR GARAGE

## **TIMBERBROOK 3B-4A**

206 OAKCREST DRIVE, JUSTIN, TX 76247