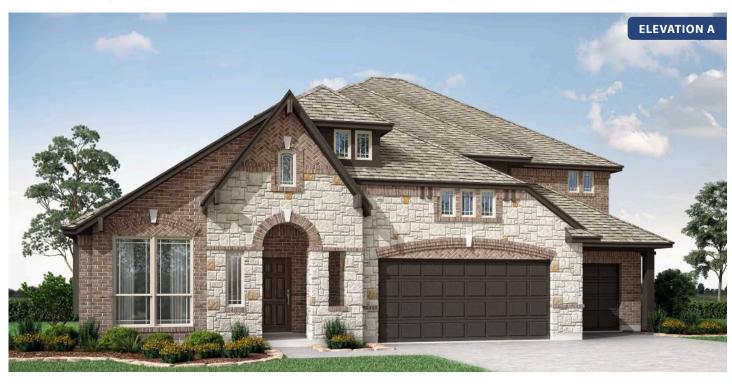

## **Primrose FE V**

**CLASSIC SERIES** 

**TIMBERBROOK 3B-4A** 

206 OAKCREST DRIVE, JUSTIN, TX 76247

**HOMES FROM** 

\$600,990

3,733 SOUARE FEET

# BEDROOMS 3.5
BATHROOMS

**3** CAR GARAGE

## **Primrose FE V**

## **TIMBERBROOK 3B-4A**

206 OAKCREST DRIVE, JUSTIN, TX 76247