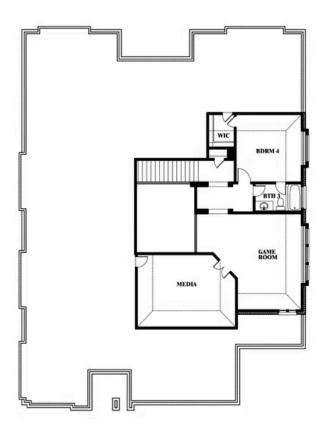

## **Primrose FE V**

**CLASSIC SERIES** 

**TIMBERBROOK 3B-4A** 

206 OAKCREST DRIVE, JUSTIN, TX 76247

**HOMES FROM** 

\$600,990

3,733 SOUARE FEET

# BEDROOMS 3.5
BATHROOMS

**3** CAR GARAGE