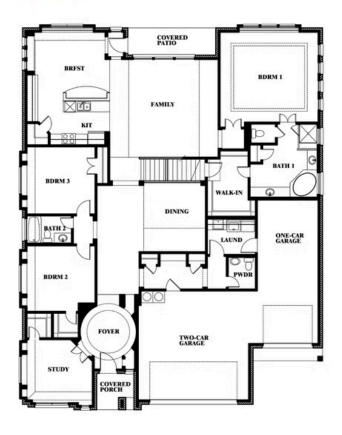

## **Primrose FE II**

**CLASSIC SERIES** 

**TIMBERBROOK 3B-4A** 

206 OAKCREST DRIVE, JUSTIN, TX 76247

**HOMES FROM** 

\$575,990

3,336 SOUARE FEET

**3**BEDROOMS

3.5
BATHROOMS

**3** CAR GARAGE