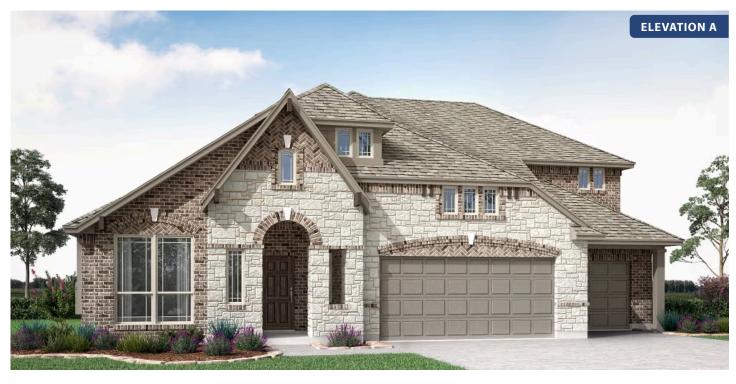

## **Primrose FE II**

**CLASSIC SERIES** 

**TIMBERBROOK 3B-4A** 

206 OAKCREST DRIVE, JUSTIN, TX 76247

**HOMES FROM** 

\$575,990

3,336 SOUARE FEET

**3**BEDROOMS

3.5
BATHROOMS

**3** CAR GARAGE