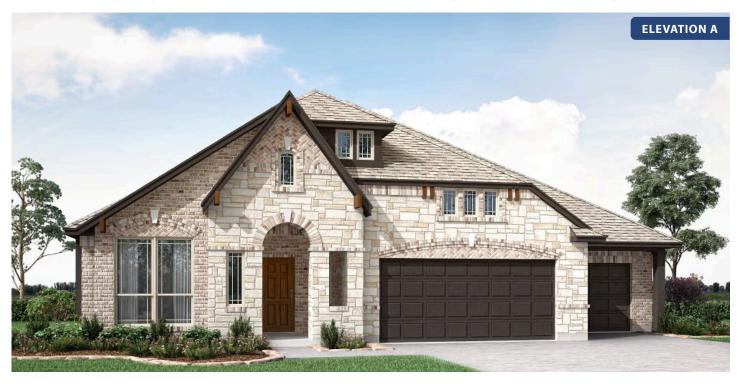

## **Primrose FE**

**CLASSIC SERIES** 

**TIMBERBROOK 3B-4A** 

206 OAKCREST DRIVE, JUSTIN, TX 76247

**HOMES FROM** 

\$536,990

2,775 SOUARE FEET

**3** BEDROOMS

2.5
BATHROOMS

**3** CAR GARAGE