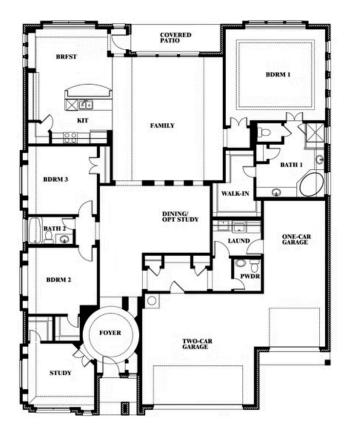

## **Primrose FE**

**CLASSIC SERIES** 

**TIMBERBROOK 3B-4A** 

206 OAKCREST DRIVE, JUSTIN, TX 76247

**HOMES FROM** 

\$536,990

2,775 SOUARE FEET

**3** BEDROOMS

2.5
BATHROOMS

**3** CAR GARAGE