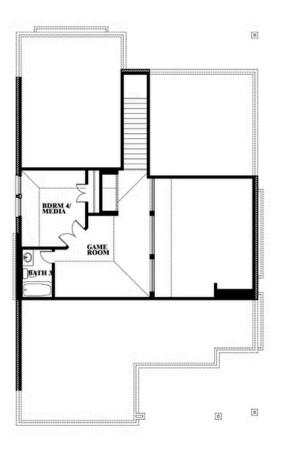

## **Dogwood III**

CLASSIC SERIES

**TIMBERBROOK 3B-4A** 

206 OAKCREST DRIVE, JUSTIN, TX 76247

**HOMES FROM** 

\$467,990

2,333 SOUARE FEET

BEDROOMS