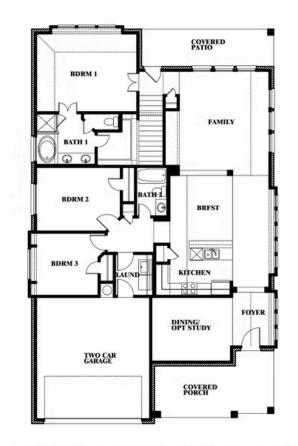

## **Dogwood III**

CLASSIC SERIES

**TIMBERBROOK 3B-4A** 

206 OAKCREST DRIVE, JUSTIN, TX 76247

**HOMES FROM** 

\$467,990

2,333 SOUARE FEET

BEDROOMS

3.0 BATHROOMS

**2** CAR GARAGE