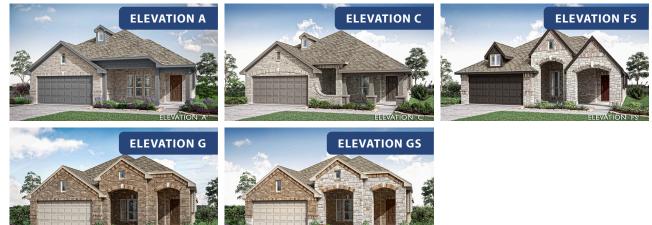

## Dogwood

CLASSIC SERIES

TIMBERBROOK 3B-4A 206 OAKCREST DRIVE, JUSTIN, TX 76247

## номез from \$416,990

1,840 3 SQUARE FEET BEDROOMS **2.0** BATHROOMS **2** CAR GARAGE

Document generated Apr 18, 2025. Prices, plans, square footage, features and materials are subject to change at any time without notice and vary among communities. Listed prices are for informational purposes only, are not binding, and do not create any contractual obligation(s). The price of any home is dependent on numerous factors, all of which are unique to a specific home, and is not guaranteed until specified in a binding contract. Pricing of elevations and additional optional beds/baths vary per plan. Some plans require a premium homesite. Please ask the Community Manager for details. Renderings of homes are artist concepts and may not reflect exact colors and materials.