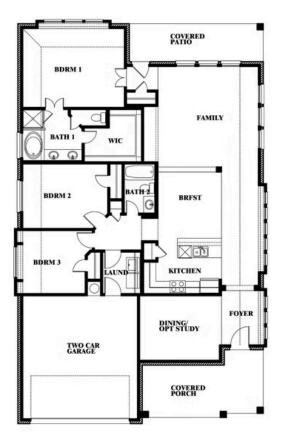

## номез from \$416,990

1,840 3 SQUARE FEET BEDROOMS **2.0** BATHROOMS **2** CAR GARAGE

Document generated Apr 18, 2025. Prices, plans, square footage, features and materials are subject to change at any time without notice and vary among communities. Listed prices are for informational purposes only, are not binding, and do not create any contractual obligation(s). The price of any home is dependent on numerous factors, all of which are unique to a specific home, and is not guaranteed until specified in a binding contract. Pricing of elevations and additional optional beds/baths vary per plan. Some plans require a premium homesite. Please ask the Community Manager for details. Renderings of homes are artist concepts and may not reflect exact colors and materials.

## TIMBERBROOK 3B-4A 206 OAKCREST DRIVE, JUSTIN, TX 76247

This brochure is for general informational purposes and is to be used as a guide only. Changes may be made during the development process and floorplans, dimensions, fixtures, fittings, finishes and specifications are subject to change without notice. Window placement, balcony configuration, wardrobe sizes and living areas may vary slightly within each plan type. EQUAL HOUSING OPPORTUNITY