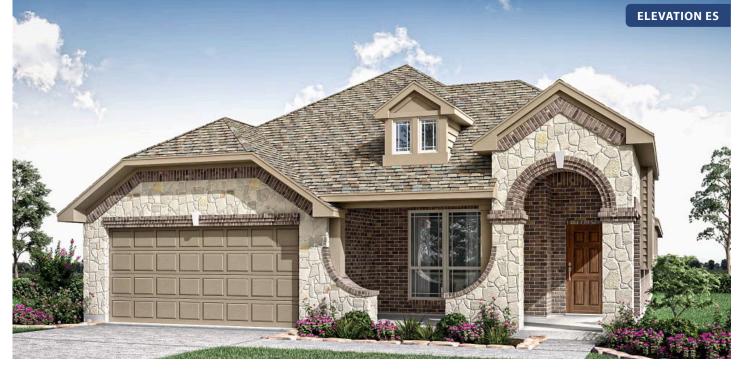

## Dogwood

CLASSIC SERIES

TIMBERBROOK 3B-4A 206 OAKCREST DRIVE, JUSTIN, TX 76247

## номез from \$416,990

1,840 3 SQUARE FEET BEDROOMS **2.0** BATHROOMS **2** CAR GARAGE

Document generated Apr 18, 2025. Prices, plans, square footage, features and materials are subject to change at any time without notice and vary among communities. Listed prices are for informational purposes only, are not binding, and do not create any contractual obligation(s). The price of any home is dependent on numerous factors, all of which are unique to a specific home, and is not guaranteed until specified in a binding contract. Pricing of elevations and additional optional beds/baths vary per plan. Some plans require a premium homesite. Please ask the Community Manager for details. Renderings of homes are artist concepts and may not reflect exact colors and materials.