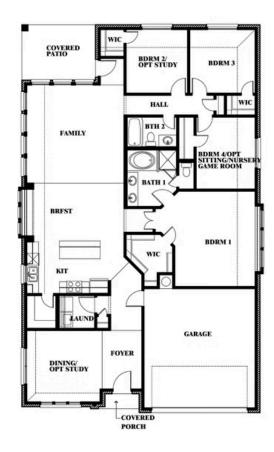

**CLASSIC SERIES** 

**TIMBERBROOK 3B-4A** 

206 OAKCREST DRIVE, JUSTIN, TX 76247

**HOMES FROM** 

\$430,990

2,038 SOUARE FEET

BEDROOMS

2.0
BATHROOMS

## **TIMBERBROOK 3B-4A**

206 OAKCREST DRIVE, JUSTIN, TX 76247

Cypress

This brochure is for general informational purposes and is to be used as a guide only. Changes may be made during the development process and floorplans, dimensions, fixtures, fittings, finishes and specifications are subject to change without notice. Window placement, balcony configuration, wardrobe sizes and living areas may vary slightly within each plan type. EQUAL HOUSING OPPORTUNITY