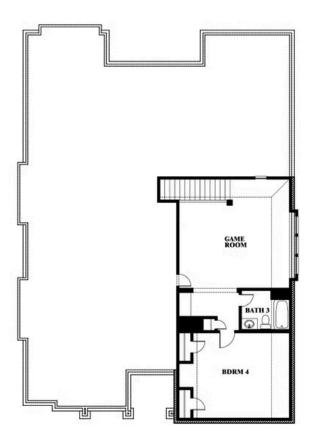

## Carolina III

**CLASSIC SERIES** 

**TIMBERBROOK 3B-4A** 

206 OAKCREST DRIVE, JUSTIN, TX 76247

**HOMES FROM** 

\$512,990

3,067 SOUARE FEET

4 BEDROOMS 3.0 BATHROOMS