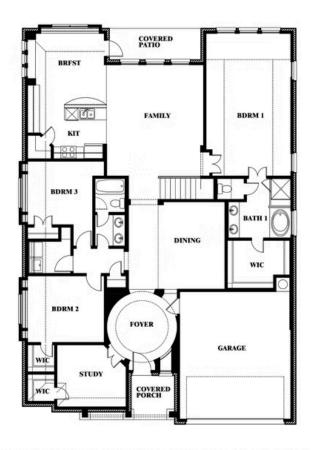

## Carolina III

**CLASSIC SERIES** 

**TIMBERBROOK 3B-4A** 

206 OAKCREST DRIVE, JUSTIN, TX 76247

**HOMES FROM** 

\$512,990

3,067 SOUARE FEET

4 BEDROOMS 3.0 BATHROOMS