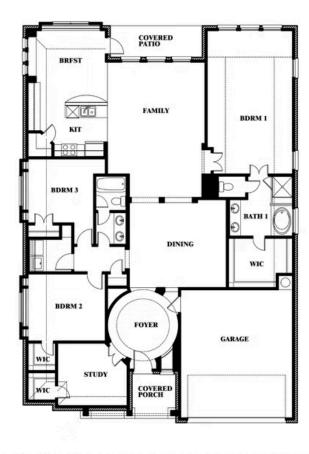

## Carolina

**CLASSIC SERIES** 

**TIMBERBROOK 3B-4A** 

206 OAKCREST DRIVE, JUSTIN, TX 76247

**HOMES FROM** 

\$453,990

2,313

BEDROOMS

2.0
BATHROOMS

2

CAR GARAGE

## **TIMBERBROOK 3B-4A**

206 OAKCREST DRIVE, JUSTIN, TX 76247