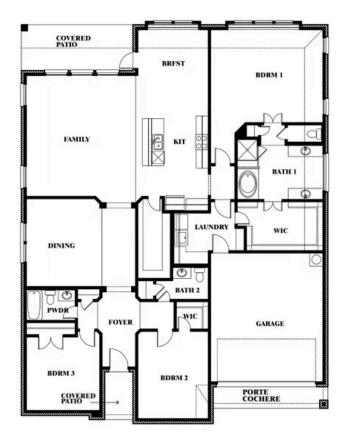

## **Caraway**

CLASSIC SERIES

**TIMBERBROOK 3B-4A** 

206 OAKCREST DRIVE, JUSTIN, TX 76247

**HOMES FROM** 

\$467,990

2,519 SOUARE FEET

BEDROOMS

## **TIMBERBROOK 3B-4A**

206 OAKCREST DRIVE, JUSTIN, TX 76247

This brochure is for general informational purposes and is to be used as a guide only. Changes may be made during the development process and floorplans, dimensions, fixtures, fittings, finishes and specifications are subject to change without notice. Window placement, balcony configuration, wardrobe sizes and living areas may vary slightly within each plan type. EQUAL HOUSING OPPORTUNITY