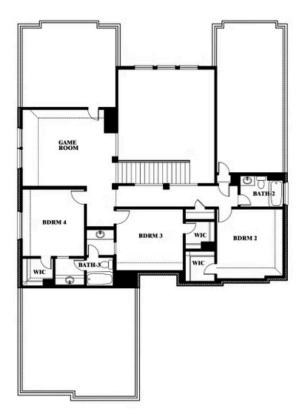

# **Seaberry**

**CLASSIC SERIES** 

SILO MILLS

4425 SWEET ACRES AVE, JOSHUA, TX 76058

**HOMES FROM** 

\$484,990

**3,478** SOUARE FEET

# BEDROOMS

3.5
BATHROOMS

2

CAR GARAGE