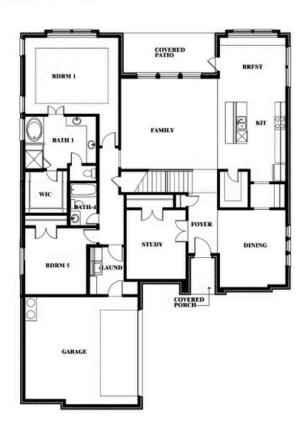

# **Seaberry**

**CLASSIC SERIES** 

SILO MILLS

4425 SWEET ACRES AVE, JOSHUA, TX 76058

**HOMES FROM** 

\$484,990

**3,478** SOUARE FEET

# BEDROOMS

3.5
BATHROOMS

2

CAR GARAGE