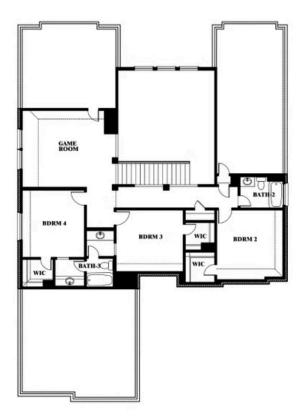

# **Seaberry**

**CLASSIC SERIES** 

SILO MILLS

4425 SWEET ACRES AVE, JOSHUA, TX 76058

**HOMES FROM** 

\$484,990

**3,478** SOUARE FEET

# BEDROOMS

3.5
BATHROOMS

2

CAR GARAGE