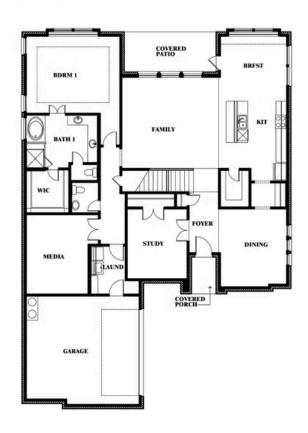

# **Seaberry**

**CLASSIC SERIES** 

SILO MILLS

4425 SWEET ACRES AVE, JOSHUA, TX 76058

**HOMES FROM** 

\$484,990

**3,478** SOUARE FEET

# BEDROOMS

3.5
BATHROOMS

2

CAR GARAGE

#### **SILO MILLS**

4425 SWEET ACRES AVE, JOSHUA, TX 76058