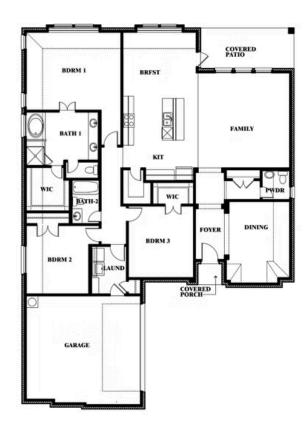

# **Rockcress**

CLASSIC SERIES

SILO MILLS

4425 SWEET ACRES AVE, JOSHUA, TX 76058

**HOMES FROM** 

\$394,990

2,250 SOUARE FEET

BEDROOMS

2.5
BATHROOMS

2

CAR GARAGE

**Rockcress** 