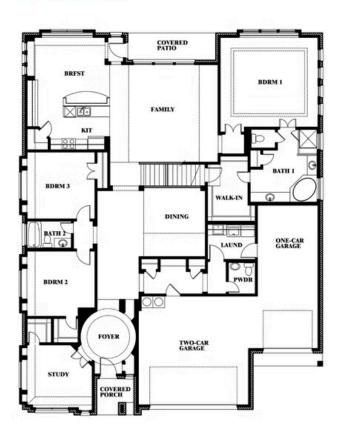

## **Primrose FE V**

CLASSIC SERIES

SILO MILLS

4425 SWEET ACRES AVE, JOSHUA, TX 76058

**HOMES FROM** 

\$552,990

3,733 SOUARE FEET

BEDROOMS

3.5
BATHROOMS

**3** CAR GARAGE