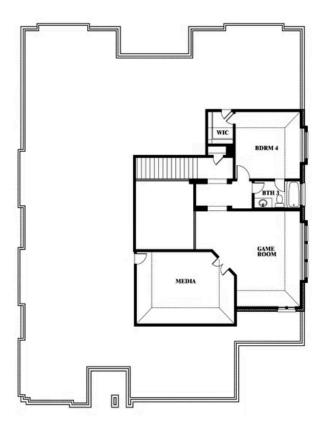

## **Primrose FE V**

CLASSIC SERIES

SILO MILLS

4425 SWEET ACRES AVE, JOSHUA, TX 76058

**HOMES FROM** 

\$552,990

3,733 SOUARE FEET

BEDROOMS

3.5
BATHROOMS

**3** CAR GARAGE