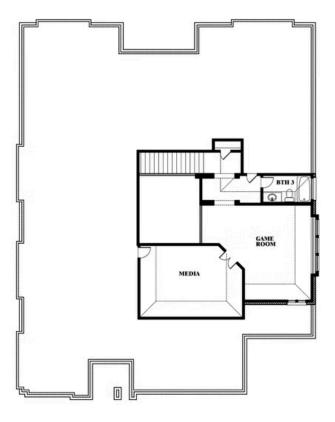

## **Primrose FE III**

CLASSIC SERIES

SILO MILLS

4425 SWEET ACRES AVE, JOSHUA, TX 76058

**HOMES FROM** 

\$539,990

3,525 SOUARE FEET

BEDROOMS

3.5
BATHROOMS

3

CAR GARAGE