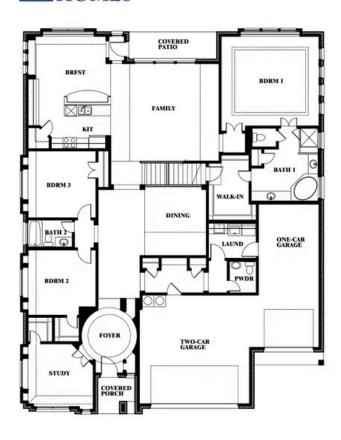

## **Primrose FE III**

CLASSIC SERIES

SILO MILLS

4425 SWEET ACRES AVE, JOSHUA, TX 76058

**HOMES FROM** 

\$539,990

3,525 SOUARE FEET

BEDROOMS

3.5
BATHROOMS

3

CAR GARAGE