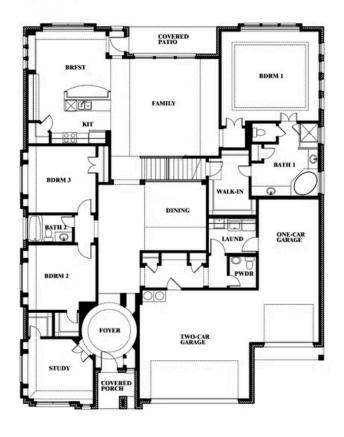

# **Primrose FE II**

CLASSIC SERIES

SILO MILLS

4425 SWEET ACRES AVE, JOSHUA, TX 76058

**HOMES FROM** 

\$528,990

3,336

3

3.5

3

SOUARE FEET BEDROOMS **BATHROOMS** CAR GARAGE