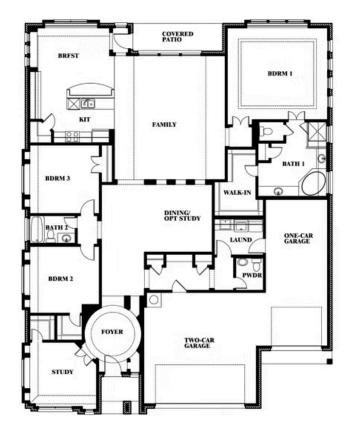

## **Primrose FE**

CLASSIC SERIES

SILO MILLS

4425 SWEET ACRES AVE, JOSHUA, TX 76058

**HOMES FROM** 

\$489,990

**2,775** SOUARE FEET

**3**BEDROOMS

2.5
BATHROOMS

3

CAR GARAGE

**Primrose FE** 