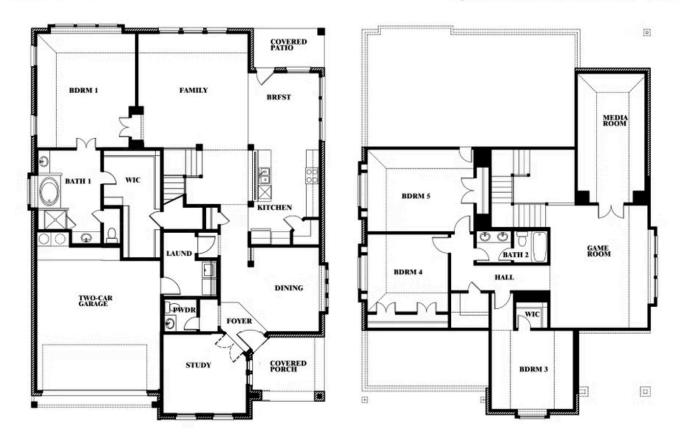

# **4425 Sweet Acres Avenue**

JOSHUA, TX 76058
SILO MILLS
MAGNOLIA II FLOOR PLAN
Sales Model

3430

4

3.5

2.5

SQUARE FEET BEDROOMS BATHROOMS CAR GARAGE

The Classic Series Magnolia II floor plan is a two-story home with four bedrooms and two and a half bathrooms. Features of this plan include a covered porch, formal dining, large family room, study, open kitchen with custom cabinets and island, a bedroom suite with a walk-in closet and garden tub, and an upstairs game room and media room. Contact us or visit our model home for more information about building this plan.

#### MAGNOLIA II FLOOR PLAN

MAGNOLIA II FLOOR PLAN WITH OPTIONAL MUD ROOM