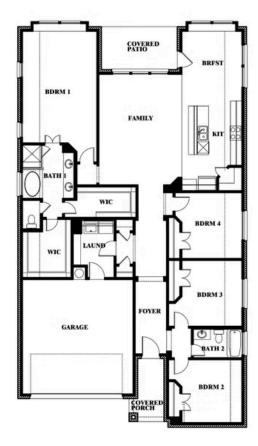

# 4421 Sweet Acres Avenue

JOSHUA, TX 76058
SILO MILLS
JASMINE FLOOR PLAN

2098

**3** BEDROOMS 2.0
BATHROOMS

**2** CAR GARAGE

This model of our Classic Series Jasmine floor plan is a single-story home with four bedrooms and three bathrooms. Features of this plan include a covered porch, large family room, open kitchen with custom cabinets and island, and a primary suite with an ensuite bathroom, walk-in closet, and garden tub. Contact us or visit our model home for more information about building this plan.