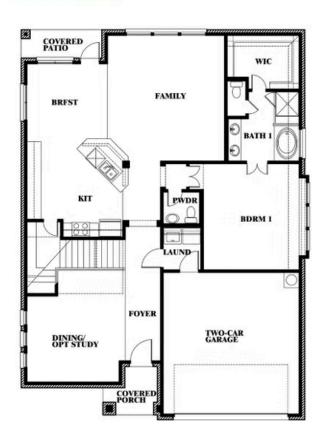

#### SILO MILLS

4425 SWEET ACRES AVE, JOSHUA, TX 76058

Dewberry II Opt. Bath 3

This brochure is for general informational purposes and is to be used as a guide only. Changes may be made during the development process and floorplans, dimensions, fixtures, fittings, finishes and specifications are subject to change without notice. Window placement, balcony configuration, wardrobe sizes and living areas may vary slightly within each plan type. EQUAL HOUSING OPPORTUNITY

**Dewberry II** 