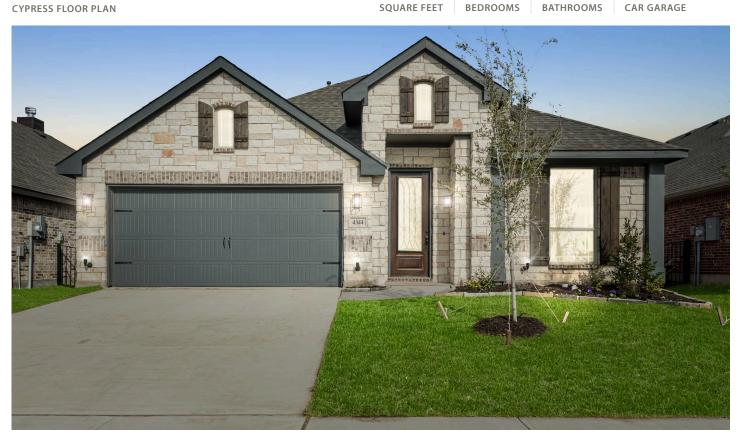

## **4344 Sunflower Foundry Street**

JOSHUA, TX 76058
SILO MILLS
CYPRESS FLOOR PLAN

PRICED AT \$396,303 \$354,990

2042

**4**BEDROOMS

2.0
BATHROOMS

**2** CAR GARAGE

The Cypress plan is a one-story with an open & functional layout offering 4 bedrooms, 2 baths, a Study with Glass French Doors, and a 2-car garage. This home will have attractive curb appeal with a Stone exterior accented by brick, a custom 8' front door, gutters, and brand-new landscaping. Open & bright Family room flows into the kitchen and dining space, with windows lining the entire room and a Tile 'To Mantel' Fireplace added. At the head of the room, the Kitchen offers a large center island workspace with Granite countertops, SS appliances, and upgraded backsplash tiles. Wood-look Tile flooring in all presentation areas. Other thoughtful details include a built-in Buffet at the Breakfast Nook, a Covered Rear Patio, blinds, a built-in gas stub, an irrigation system, and a fully fenced yard on an oversized lot with metal and stained fencing. Find out more today by calling or visiting Bloomfield at Silo Mills.