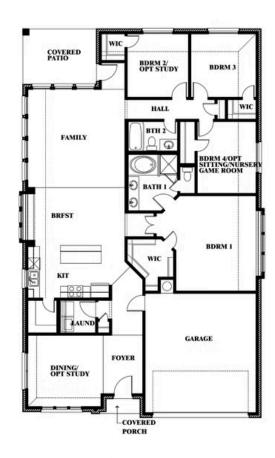

## **4344 Sunflower Foundry Street**

JOSHUA, TX 76058
SILO MILLS
CYPRESS FLOOR PLAN

PRICED AT \$396,303 \$354,990

2042

**4**BEDROOMS

2.0
BATHROOMS

**2** CAR GARAGE

The Cypress plan is a one-story with an open & functional layout offering 4 bedrooms, 2 baths, a Study with Glass French Doors, and a 2-car garage. This home will have attractive curb appeal with a Stone exterior accented by brick, a custom 8' front door, gutters, and brand-new landscaping. Open & bright Family room flows into the kitchen and dining space, with windows lining the entire room and a Tile 'To Mantel' Fireplace added. At the head of the room, the Kitchen offers a large center island workspace with Granite countertops, SS appliances, and upgraded backsplash tiles. Wood-look Tile flooring in all presentation areas. Other thoughtful details include a built-in Buffet at the Breakfast Nook, a Covered Rear Patio, blinds, a built-in gas stub, an irrigation system, and a fully fenced yard on an oversized lot with metal and stained fencing. Find out more today by calling or visiting Bloomfield at Silo Mills.