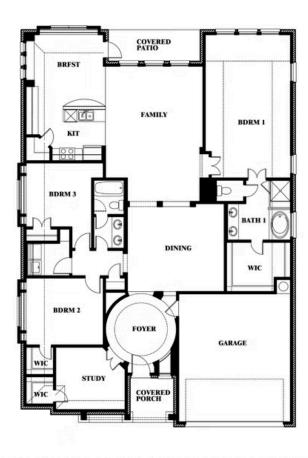

## Carolina

CLASSIC SERIES

SILO MILLS

4425 SWEET ACRES AVE, JOSHUA, TX 76058

**HOMES FROM** 

\$394,990

2,313

2.0

2

SOUARE FEET BEDROOMS BATHROOMS CAR GARAGE

Carolina