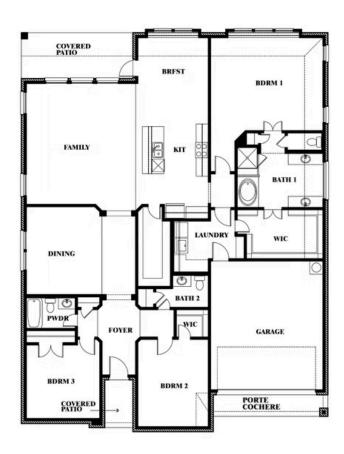

## **Caraway**

CLASSIC SERIES

**SILO MILLS** 

4425 SWEET ACRES AVE, JOSHUA, TX 76058

**HOMES FROM** 

\$409,990

**2,519** SOUARE FEET

BEDROOMS

2.5
BATHROOMS

2

CAR GARAGE

Caraway