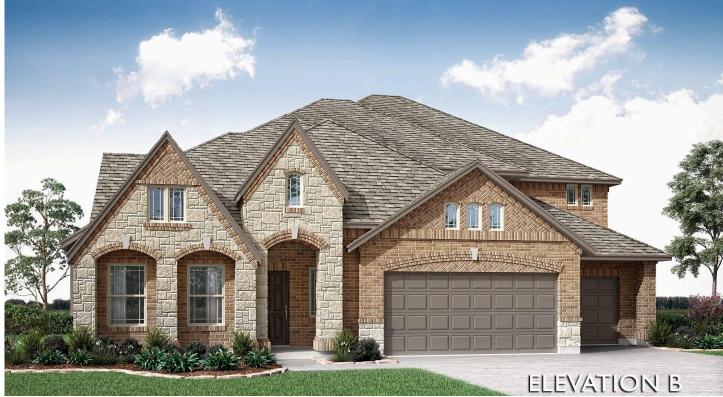

## JOSHUA, TX 76058 SILO MILLS CLASSIC 70

PRIMROSE FE VI FLOOR PLAN

In this stunning Primrose FE VI sits 5 bedrooms, 4.5 baths, adaptable rooms, soaring ceilings, and abundant natural light on an oversized 70' lot backing to a greenbelt. The spacious Family Room has vaulted ceilings and is seamlessly connected to the Deluxe Kitchen, featuring custom cabinets with pot & pan drawers, a wood vent hood, exotic upgraded Quartz countertops, and built-in SS appliances. Enjoy both casual and formal entertaining with two adjacent dining areas. Upgraded Laminate Wood flooring in main living areas and a dramatic stone-to-ceiling Fireplace with a cedar mantel add both warmth & elegance to the Family Room. Upstairs has a game room, media room, and 2 bedrooms with ensuite baths. Additional highlights include a convenient mud room, an inviting extended covered patio, a handsome White Brick & Stone exterior, an 8' front door, a 3-car garage, and full landscaping ensuring impressive curb appeal. Explore this stunning home by contacting Bloomfield at Silo Mills today!