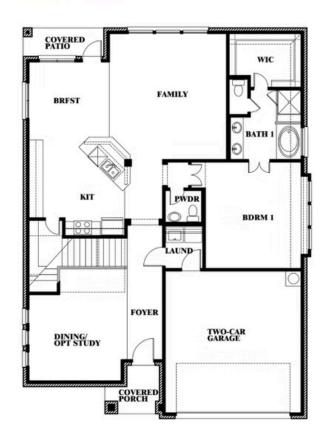

#### **SILO MILLS CLASSIC 70**

4425 SWEET ACRES AVE, JOSHUA, TX 76058

# BLOOMFIELD HOMES

Dewberry Opt. Bath 3 Ensuite

This brochure is for general informational purposes and is to be used as a guide only. Changes may be made during the development process and floorplans, dimensions, fixtures, fittings, finishes and specifications are subject to change without notice. Window placement, balcony configuration, wardrobe sizes and living areas may vary slightly within each plan type. EQUAL HOUSING OPPORTUNITY