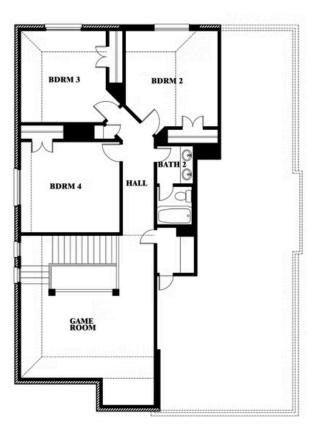

#### **SILO MILLS CLASSIC 70**

4425 SWEET ACRES AVE, JOSHUA, TX 76058

Dewberry Opt. Bath 3

This brochure is for general informational purposes and is to be used as a guide only. Changes may be made during the development process and floorplans, dimensions, fixtures, fittings, finishes and specifications are subject to change without notice. Window placement, balcony configuration, wardrobe sizes and living areas may vary slightly within each plan type. EQUAL HOUSING OPPORTUNITY