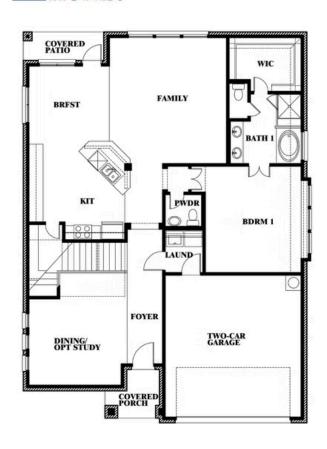

## **Dewberry**

CLASSIC SERIES

SILO MILLS CLASSIC 70

4425 SWEET ACRES AVE, JOSHUA, TX 76058

**HOMES FROM** 

\$453,990

**2,820** SOUARE FEET

# BEDROOMS 2.5
BATHROOMS

2

CAR GARAGE

**Dewberry** 

#### **SILO MILLS CLASSIC 70**

4425 SWEET ACRES AVE, JOSHUA, TX 76058

#### Dewberry

This brochure is for general informational purposes and is to be used as a guide only. Changes may be made during the development process and floorplans, dimensions, fixtures, fittings, finishes and specifications are subject to change without notice. Window placement, balcony configuration, wardrobe sizes and living areas may vary slightly within each plan type. EQUAL HOUSING OPPORTUNITY