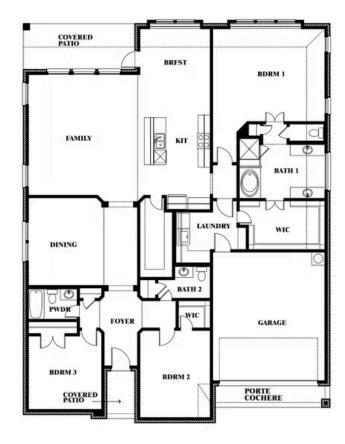

## **SILO MILLS CLASSIC 70**

4425 SWEET ACRES AVE, JOSHUA, TX 76058

Caraway

This brochure is for general informational purposes and is to be used as a guide only. Changes may be made during the development process and floorplans, dimensions, fixtures, fittings, finishes and specifications are subject to change without notice. Window placement, balcony configuration, wardrobe sizes and living areas may vary slightly within each plan type. EQUAL HOUSING OPPORTUNITY